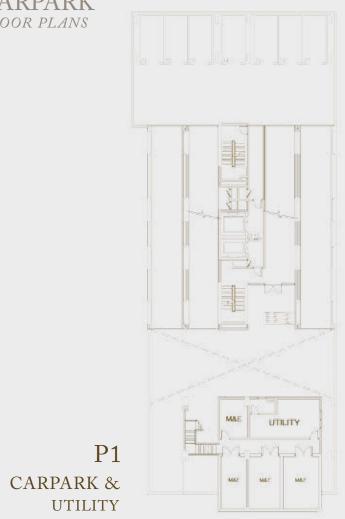

Indoor Tennis Courts at The Raintree Club

CARPARK FLOOR PLANS

P1A CARPARK

P3 CARPARK

SPECIFICATIONS

|          | Structure:                                                                                                                                              | Reinforced Concrete                                                            |                                                                                                                                                      |                  |
|----------|---------------------------------------------------------------------------------------------------------------------------------------------------------|--------------------------------------------------------------------------------|------------------------------------------------------------------------------------------------------------------------------------------------------|------------------|
|          | Walls:                                                                                                                                                  | Brick wall with Plaster / Reinforced Concrete Wall / Dry Wall                  |                                                                                                                                                      |                  |
|          | Roof:                                                                                                                                                   | Reinforced Concrete Flat Roof                                                  |                                                                                                                                                      |                  |
|          | Ceiling Finishes:                                                                                                                                       | Skim Coat Finished with Emulsion Paint and Plaster Ceiling to Selected Ceiling |                                                                                                                                                      |                  |
| $\vdash$ | Windows:                                                                                                                                                | Aluminum Frame Fixed Glass / Top Hung                                          |                                                                                                                                                      |                  |
|          | Ironmongeries:                                                                                                                                          | Quality Locksets                                                               |                                                                                                                                                      |                  |
|          | Doors                                                                                                                                                   | Main Entrance<br>Bedroom / Bathroom<br>Others                                  | Timber Fire Rated Door<br>Plywood Flush Door<br>Aluminum Sliding Door<br>Folding Door                                                                |                  |
|          | Wall Finishes:                                                                                                                                          | Internal<br>Kitchen<br>Bathrooms<br>Others                                     | Skim Coat & Paint / Plaster & Paint<br>Plaster and Paint / Ceramic Tiles / Gla<br>Homogenous Tiles / Ceramic Tiles / F<br>Plaster and Paint          |                  |
|          | Floor Finishes                                                                                                                                          | Foyer, Living , Dining Bedrooms Bathroom, Balcony Kitchen, Yard Air-Con Ledge  | Homogenous Tiles / Porcelain Tiles<br>Timber Flooring<br>Homogenous Tiles / Porcelain Tiles<br>Homogenous Tiles / Ceramic Tiles / F<br>Cement Render | Porcelain Tiles  |
|          | Fitting-Outs:                                                                                                                                           | Kitchen<br>Bathroom<br>Bedrooms                                                | Kitchen Cabinet, Hood, Hob & Oven<br>Storage Water Heater<br>Built-in Wardrobe                                                                       |                  |
|          | Air-Conditioning System                                                                                                                                 | Bedrooms, Living, Dining                                                       | Air-Conditioner unit                                                                                                                                 |                  |
| $\vdash$ | Sanitary and Plumbing Fittings:                                                                                                                         |                                                                                |                                                                                                                                                      |                  |
|          | Long Bath with Mixer Hand Shower with Mixer Wash Basin with Tap Water Closet Shower Point & Shower Rose Kitchen Sink with Tap  Electrical Installation: |                                                                                | 1<br>3<br>5<br>4<br>1<br>1                                                                                                                           |                  |
|          | Power Supply                                                                                                                                            | 3 P                                                                            |                                                                                                                                                      |                  |
|          | Lighting Point Fan Point                                                                                                                                | 3                                                                              | 4                                                                                                                                                    |                  |
|          | Power Point (13A) Water Heater Point                                                                                                                    | 4                                                                              | 1<br>3                                                                                                                                               |                  |
|          | Data Point                                                                                                                                              |                                                                                | 4                                                                                                                                                    |                  |
|          | Door Bell Point<br>SMATV Point                                                                                                                          |                                                                                | 1 4                                                                                                                                                  |                  |
|          | Intercom                                                                                                                                                |                                                                                | 1                                                                                                                                                    |                  |
|          | Fibre Wall Point                                                                                                                                        |                                                                                | 1                                                                                                                                                    | Type A1, A2, A3, |

<sup>\* (</sup>please request for the floor plan if you are interested in our penthouse)

Car Park: 1 Ground floor + 3 Elevated Levels

Expected Completion Date: December 2017