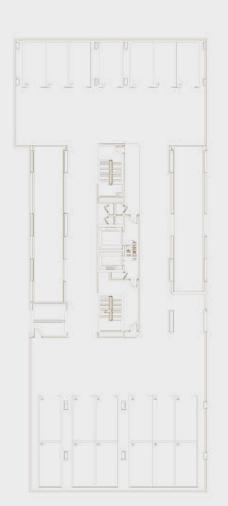

Indoor Tennis Courts at The Raintree Club

CARPARK FLOOR PLANS

P1A CARPARK

P3 CARPARK

SPECIFICATIONS

|          | Structure:                                                                                                                                              | Reinforced Concrete                                                            |                                                                                                                                                      |                  |
|----------|---------------------------------------------------------------------------------------------------------------------------------------------------------|--------------------------------------------------------------------------------|------------------------------------------------------------------------------------------------------------------------------------------------------|------------------|
|          | Walls:                                                                                                                                                  | Brick wall with Plaster / Reinforced Concrete Wall / Dry Wall                  |                                                                                                                                                      |                  |
|          | Roof:                                                                                                                                                   | Reinforced Concrete Flat Roof                                                  |                                                                                                                                                      |                  |
|          | Ceiling Finishes:                                                                                                                                       | Skim Coat Finished with Emulsion Paint and Plaster Ceiling to Selected Ceiling |                                                                                                                                                      |                  |
| $\vdash$ | Windows:                                                                                                                                                | Aluminum Frame Fixed Glass / Top Hung                                          |                                                                                                                                                      |                  |
|          | Ironmongeries:                                                                                                                                          | Quality Locksets                                                               |                                                                                                                                                      |                  |
|          | Doors                                                                                                                                                   | Main Entrance<br>Bedroom / Bathroom<br>Others                                  | Timber Fire Rated Door<br>Plywood Flush Door<br>Aluminum Sliding Door<br>Folding Door                                                                |                  |
|          | Wall Finishes:                                                                                                                                          | Internal<br>Kitchen<br>Bathrooms<br>Others                                     | Skim Coat & Paint / Plaster & Paint<br>Plaster and Paint / Ceramic Tiles / Gla<br>Homogenous Tiles / Ceramic Tiles / F<br>Plaster and Paint          |                  |
|          | Floor Finishes                                                                                                                                          | Foyer, Living , Dining Bedrooms Bathroom, Balcony Kitchen, Yard Air-Con Ledge  | Homogenous Tiles / Porcelain Tiles<br>Timber Flooring<br>Homogenous Tiles / Porcelain Tiles<br>Homogenous Tiles / Ceramic Tiles / F<br>Cement Render | Porcelain Tiles  |
|          | Fitting-Outs:                                                                                                                                           | Kitchen<br>Bathroom<br>Bedrooms                                                | Kitchen Cabinet, Hood, Hob & Oven<br>Storage Water Heater<br>Built-in Wardrobe                                                                       |                  |
|          | Air-Conditioning System                                                                                                                                 | Bedrooms, Living, Dining                                                       | Air-Conditioner unit                                                                                                                                 |                  |
| $\vdash$ | Sanitary and Plumbing Fittings:                                                                                                                         |                                                                                |                                                                                                                                                      |                  |
|          | Long Bath with Mixer Hand Shower with Mixer Wash Basin with Tap Water Closet Shower Point & Shower Rose Kitchen Sink with Tap  Electrical Installation: |                                                                                | 1<br>3<br>5<br>4<br>1<br>1                                                                                                                           |                  |
|          | Power Supply                                                                                                                                            | 3 P                                                                            |                                                                                                                                                      |                  |
|          | Lighting Point Fan Point                                                                                                                                | 3                                                                              | 4                                                                                                                                                    |                  |
|          | Power Point (13A) Water Heater Point                                                                                                                    | 4                                                                              | 1<br>3                                                                                                                                               |                  |
|          | Data Point                                                                                                                                              |                                                                                | 4                                                                                                                                                    |                  |
|          | Door Bell Point<br>SMATV Point                                                                                                                          |                                                                                | 1 4                                                                                                                                                  |                  |
|          | Intercom                                                                                                                                                |                                                                                | 1                                                                                                                                                    |                  |
|          | Fibre Wall Point                                                                                                                                        |                                                                                | 1                                                                                                                                                    | Type A1, A2, A3, |

<sup>\* (</sup>please request for the floor plan if you are interested in our penthouse)

Car Park: 1 Ground floor + 3 Elevated Levels

Expected Completion Date: December 2017