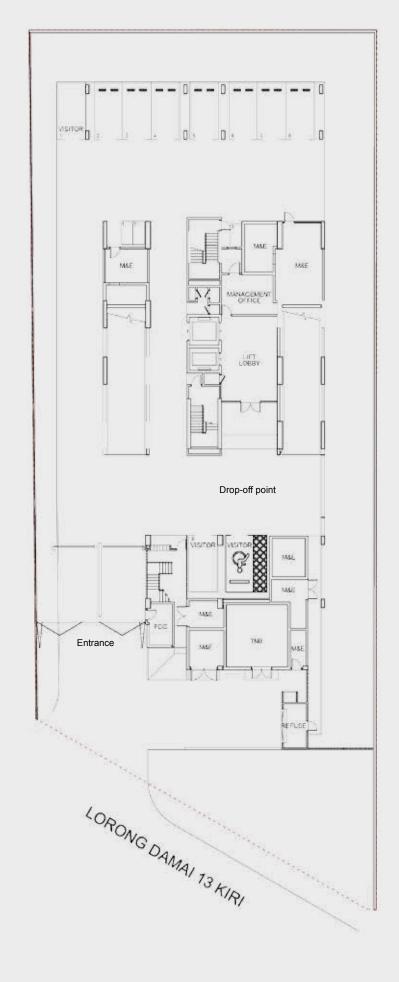

Indoor Tennis Courts at The Raintree Club

CARPARK FLOOR PLANS

P1A CARPARK

P3 CARPARK

SPECIFICATIONS

|          | Structure:                                                                                                                                              | Reinforced Concrete                                                            |                                                                                                                                                      |                  |
|----------|---------------------------------------------------------------------------------------------------------------------------------------------------------|--------------------------------------------------------------------------------|------------------------------------------------------------------------------------------------------------------------------------------------------|------------------|
|          | Walls:                                                                                                                                                  | Brick wall with Plaster / Reinforced Concrete Wall / Dry Wall                  |                                                                                                                                                      |                  |
|          | Roof:                                                                                                                                                   | Reinforced Concrete Flat Roof                                                  |                                                                                                                                                      |                  |
|          | Ceiling Finishes:                                                                                                                                       | Skim Coat Finished with Emulsion Paint and Plaster Ceiling to Selected Ceiling |                                                                                                                                                      |                  |
| $\vdash$ | Windows:                                                                                                                                                | Aluminum Frame Fixed Glass / Top Hung                                          |                                                                                                                                                      |                  |
|          | Ironmongeries:                                                                                                                                          | Quality Locksets                                                               |                                                                                                                                                      |                  |
|          | Doors                                                                                                                                                   | Main Entrance<br>Bedroom / Bathroom<br>Others                                  | Timber Fire Rated Door<br>Plywood Flush Door<br>Aluminum Sliding Door<br>Folding Door                                                                |                  |
|          | Wall Finishes:                                                                                                                                          | Internal<br>Kitchen<br>Bathrooms<br>Others                                     | Skim Coat & Paint / Plaster & Paint<br>Plaster and Paint / Ceramic Tiles / Gla<br>Homogenous Tiles / Ceramic Tiles / F<br>Plaster and Paint          |                  |
|          | Floor Finishes                                                                                                                                          | Foyer, Living , Dining Bedrooms Bathroom, Balcony Kitchen, Yard Air-Con Ledge  | Homogenous Tiles / Porcelain Tiles<br>Timber Flooring<br>Homogenous Tiles / Porcelain Tiles<br>Homogenous Tiles / Ceramic Tiles / F<br>Cement Render | Porcelain Tiles  |
|          | Fitting-Outs:                                                                                                                                           | Kitchen<br>Bathroom<br>Bedrooms                                                | Kitchen Cabinet, Hood, Hob & Oven<br>Storage Water Heater<br>Built-in Wardrobe                                                                       |                  |
|          | Air-Conditioning System                                                                                                                                 | Bedrooms, Living, Dining                                                       | Air-Conditioner unit                                                                                                                                 |                  |
| $\vdash$ | Sanitary and Plumbing Fittings:                                                                                                                         |                                                                                |                                                                                                                                                      |                  |
|          | Long Bath with Mixer Hand Shower with Mixer Wash Basin with Tap Water Closet Shower Point & Shower Rose Kitchen Sink with Tap  Electrical Installation: |                                                                                | 1<br>3<br>5<br>4<br>1<br>1                                                                                                                           |                  |
|          | Power Supply                                                                                                                                            | 3 P                                                                            |                                                                                                                                                      |                  |
|          | Lighting Point Fan Point                                                                                                                                | 3                                                                              | 4                                                                                                                                                    |                  |
|          | Power Point (13A) Water Heater Point                                                                                                                    | 4                                                                              | 1<br>3                                                                                                                                               |                  |
|          | Data Point                                                                                                                                              |                                                                                | 4                                                                                                                                                    |                  |
|          | Door Bell Point<br>SMATV Point                                                                                                                          |                                                                                | 1 4                                                                                                                                                  |                  |
|          | Intercom                                                                                                                                                |                                                                                | 1                                                                                                                                                    |                  |
|          | Fibre Wall Point                                                                                                                                        |                                                                                | 1                                                                                                                                                    | Type A1, A2, A3, |