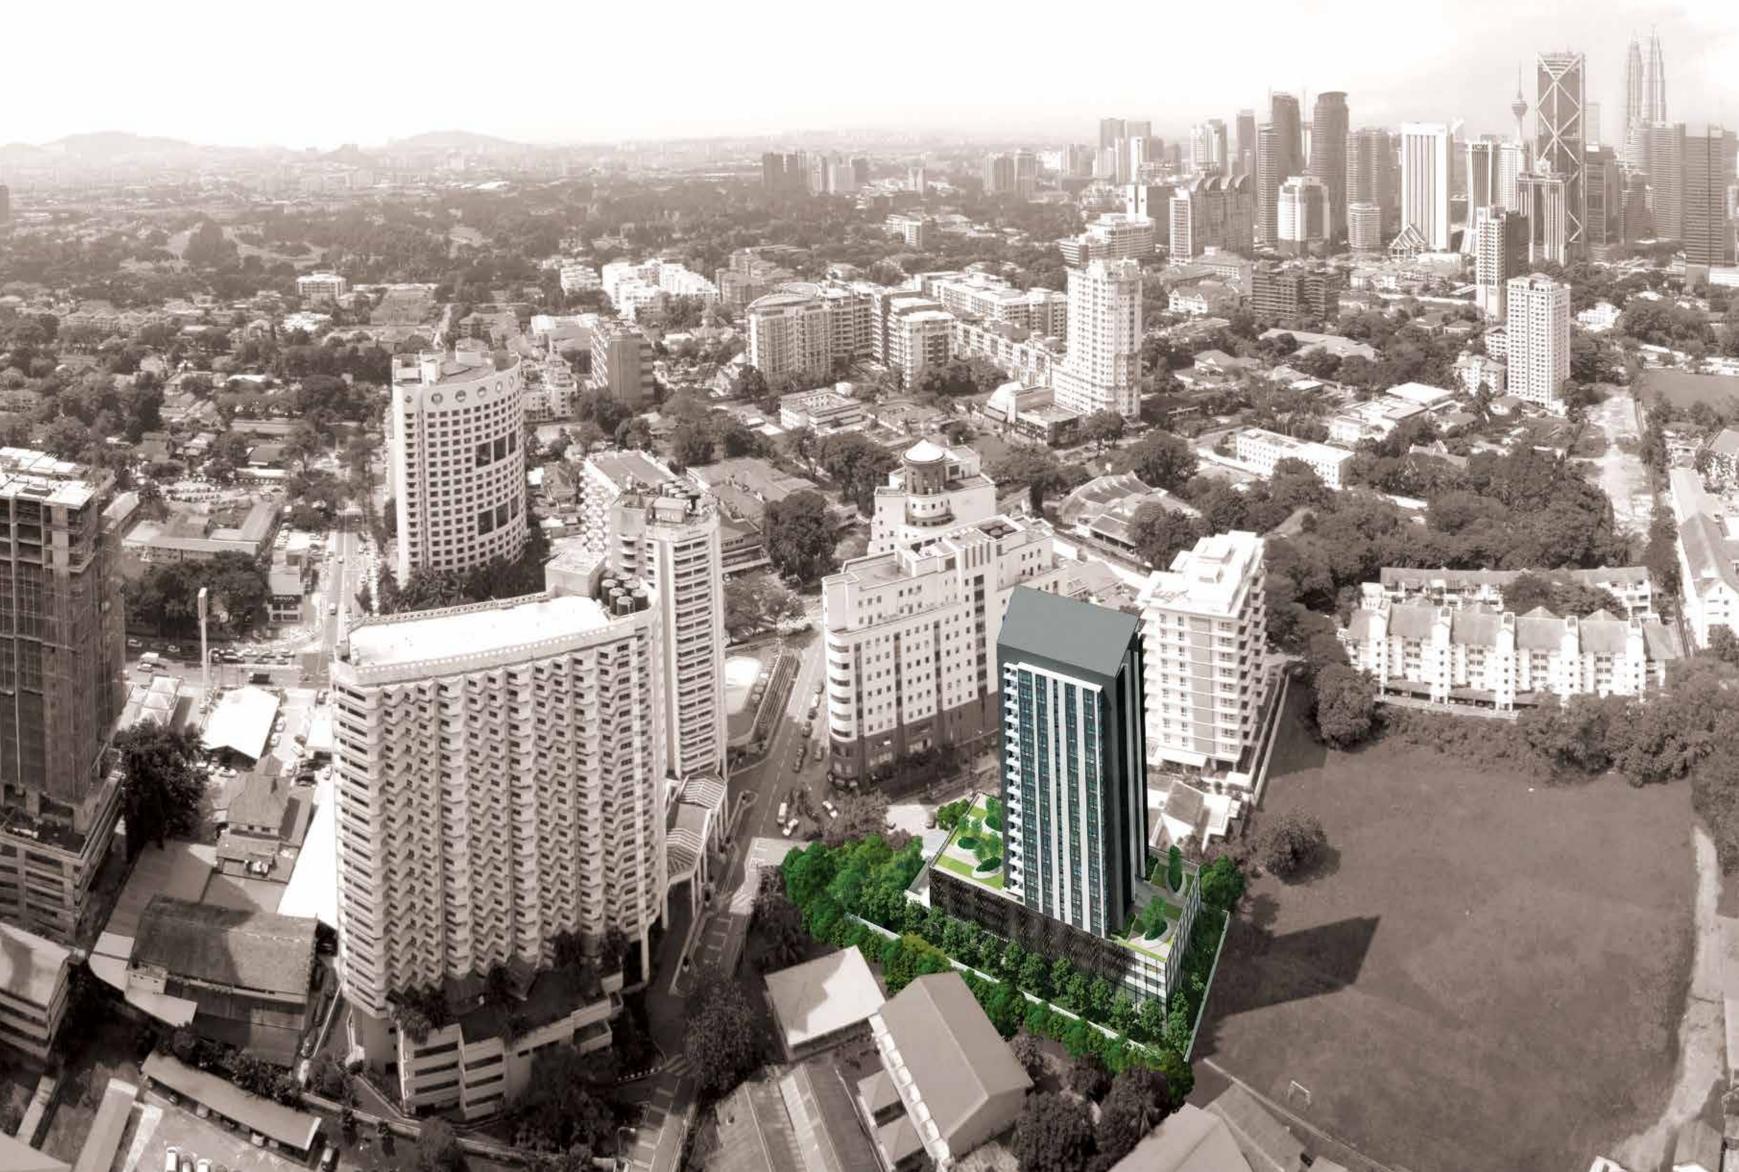

## PROJECT SUMMARY

2080.681 m<sup>2</sup> (0.514 acres) Land Area

Land Title Condominium

Land Tenure Freehold

Development 1 Block, 20 Stories, 31 Units

> (The typical floor includes only two units, each with its own private lobby. The penthouse occupies the entire floor)