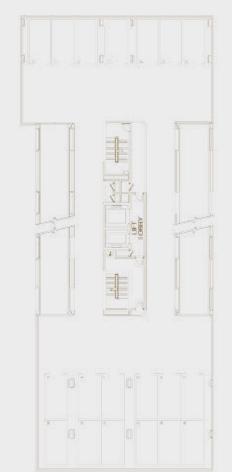

Indoor Tennis Courts at The Raintree Club

CARPARK FLOOR PLANS

P1A CARPARK

P3 CARPARK

SPECIFICATIONS

|          | Structure:                                                                                                                                              | Reinforced Concrete                                                            |                                                                                                                                                      |                  |
|----------|---------------------------------------------------------------------------------------------------------------------------------------------------------|--------------------------------------------------------------------------------|------------------------------------------------------------------------------------------------------------------------------------------------------|------------------|
|          | Walls:                                                                                                                                                  | Brick wall with Plaster / Reinforced Concrete Wall / Dry Wall                  |                                                                                                                                                      |                  |
|          | Roof:                                                                                                                                                   | Reinforced Concrete Flat Roof                                                  |                                                                                                                                                      |                  |
|          | Ceiling Finishes:                                                                                                                                       | Skim Coat Finished with Emulsion Paint and Plaster Ceiling to Selected Ceiling |                                                                                                                                                      |                  |
| $\vdash$ | Windows:                                                                                                                                                | Aluminum Frame Fixed Glass / Top Hung                                          |                                                                                                                                                      |                  |
|          | Ironmongeries:                                                                                                                                          | Quality Locksets                                                               |                                                                                                                                                      |                  |
|          | Doors                                                                                                                                                   | Main Entrance<br>Bedroom / Bathroom<br>Others                                  | Timber Fire Rated Door<br>Plywood Flush Door<br>Aluminum Sliding Door<br>Folding Door                                                                |                  |
|          | Wall Finishes:                                                                                                                                          | Internal<br>Kitchen<br>Bathrooms<br>Others                                     | Skim Coat & Paint / Plaster & Paint<br>Plaster and Paint / Ceramic Tiles / Gla<br>Homogenous Tiles / Ceramic Tiles / F<br>Plaster and Paint          |                  |
|          | Floor Finishes                                                                                                                                          | Foyer, Living , Dining Bedrooms Bathroom, Balcony Kitchen, Yard Air-Con Ledge  | Homogenous Tiles / Porcelain Tiles<br>Timber Flooring<br>Homogenous Tiles / Porcelain Tiles<br>Homogenous Tiles / Ceramic Tiles / F<br>Cement Render | Porcelain Tiles  |
|          | Fitting-Outs:                                                                                                                                           | Kitchen<br>Bathroom<br>Bedrooms                                                | Kitchen Cabinet, Hood, Hob & Oven<br>Storage Water Heater<br>Built-in Wardrobe                                                                       |                  |
|          | Air-Conditioning System                                                                                                                                 | Bedrooms, Living, Dining                                                       | Air-Conditioner unit                                                                                                                                 |                  |
| $\vdash$ | Sanitary and Plumbing Fittings:                                                                                                                         |                                                                                |                                                                                                                                                      |                  |
|          | Long Bath with Mixer Hand Shower with Mixer Wash Basin with Tap Water Closet Shower Point & Shower Rose Kitchen Sink with Tap  Electrical Installation: |                                                                                | 1<br>3<br>5<br>4<br>1<br>1                                                                                                                           |                  |
|          | Power Supply                                                                                                                                            | 3 P                                                                            |                                                                                                                                                      |                  |
|          | Lighting Point Fan Point                                                                                                                                | 3                                                                              | 4                                                                                                                                                    |                  |
|          | Power Point (13A) Water Heater Point                                                                                                                    | 4                                                                              | 1<br>3                                                                                                                                               |                  |
|          | Data Point                                                                                                                                              |                                                                                | 4                                                                                                                                                    |                  |
|          | Door Bell Point<br>SMATV Point                                                                                                                          |                                                                                | 1 4                                                                                                                                                  |                  |
|          | Intercom                                                                                                                                                |                                                                                | 1                                                                                                                                                    |                  |
|          | Fibre Wall Point                                                                                                                                        |                                                                                | 1                                                                                                                                                    | Type A1, A2, A3, |

<sup>\* (</sup>please request for the floor plan if you are interested in our penthouse)

Car Park: 1 Ground floor + 3 Elevated Levels

Expected Completion Date: December 2017