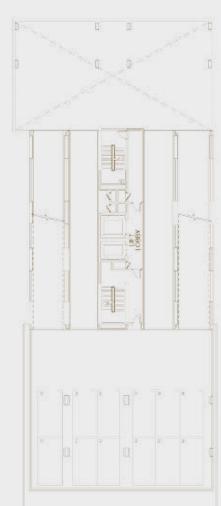

Indoor Tennis Courts at The Raintree Club

CARPARK FLOOR PLANS

P1A CARPARK

P3 CARPARK

SPECIFICATIONS

|          | Structure:                                                                                                                                              | Reinforced Concrete                                                            |                                                                                                                                                      |                  |
|----------|---------------------------------------------------------------------------------------------------------------------------------------------------------|--------------------------------------------------------------------------------|------------------------------------------------------------------------------------------------------------------------------------------------------|------------------|
|          | Walls:                                                                                                                                                  | Brick wall with Plaster / Reinforced Concrete Wall / Dry Wall                  |                                                                                                                                                      |                  |
|          | Roof:                                                                                                                                                   | Reinforced Concrete Flat Roof                                                  |                                                                                                                                                      |                  |
|          | Ceiling Finishes:                                                                                                                                       | Skim Coat Finished with Emulsion Paint and Plaster Ceiling to Selected Ceiling |                                                                                                                                                      |                  |
| $\vdash$ | Windows:                                                                                                                                                | Aluminum Frame Fixed Glass / Top Hung                                          |                                                                                                                                                      |                  |
|          | Ironmongeries:                                                                                                                                          | Quality Locksets                                                               |                                                                                                                                                      |                  |
|          | Doors                                                                                                                                                   | Main Entrance<br>Bedroom / Bathroom<br>Others                                  | Timber Fire Rated Door<br>Plywood Flush Door<br>Aluminum Sliding Door<br>Folding Door                                                                |                  |
|          | Wall Finishes:                                                                                                                                          | Internal<br>Kitchen<br>Bathrooms<br>Others                                     | Skim Coat & Paint / Plaster & Paint<br>Plaster and Paint / Ceramic Tiles / Gla<br>Homogenous Tiles / Ceramic Tiles / F<br>Plaster and Paint          |                  |
|          | Floor Finishes                                                                                                                                          | Foyer, Living , Dining Bedrooms Bathroom, Balcony Kitchen, Yard Air-Con Ledge  | Homogenous Tiles / Porcelain Tiles<br>Timber Flooring<br>Homogenous Tiles / Porcelain Tiles<br>Homogenous Tiles / Ceramic Tiles / F<br>Cement Render | Porcelain Tiles  |
|          | Fitting-Outs:                                                                                                                                           | Kitchen<br>Bathroom<br>Bedrooms                                                | Kitchen Cabinet, Hood, Hob & Oven<br>Storage Water Heater<br>Built-in Wardrobe                                                                       |                  |
|          | Air-Conditioning System                                                                                                                                 | Bedrooms, Living, Dining                                                       | Air-Conditioner unit                                                                                                                                 |                  |
| $\vdash$ | Sanitary and Plumbing Fittings:                                                                                                                         |                                                                                |                                                                                                                                                      |                  |
|          | Long Bath with Mixer Hand Shower with Mixer Wash Basin with Tap Water Closet Shower Point & Shower Rose Kitchen Sink with Tap  Electrical Installation: |                                                                                | 1<br>3<br>5<br>4<br>1<br>1                                                                                                                           |                  |
|          | Power Supply                                                                                                                                            | 3 P                                                                            |                                                                                                                                                      |                  |
|          | Lighting Point Fan Point                                                                                                                                | 3                                                                              | 4                                                                                                                                                    |                  |
|          | Power Point (13A) Water Heater Point                                                                                                                    | 4                                                                              | 1<br>3                                                                                                                                               |                  |
|          | Data Point                                                                                                                                              |                                                                                | 4                                                                                                                                                    |                  |
|          | Door Bell Point<br>SMATV Point                                                                                                                          |                                                                                | 1 4                                                                                                                                                  |                  |
|          | Intercom                                                                                                                                                |                                                                                | 1                                                                                                                                                    |                  |
|          | Fibre Wall Point                                                                                                                                        |                                                                                | 1                                                                                                                                                    | Type A1, A2, A3, |

<sup>\* (</sup>please request for the floor plan if you are interested in our penthouse)

Car Park: 1 Ground floor + 3 Elevated Levels

Expected Completion Date: December 2017