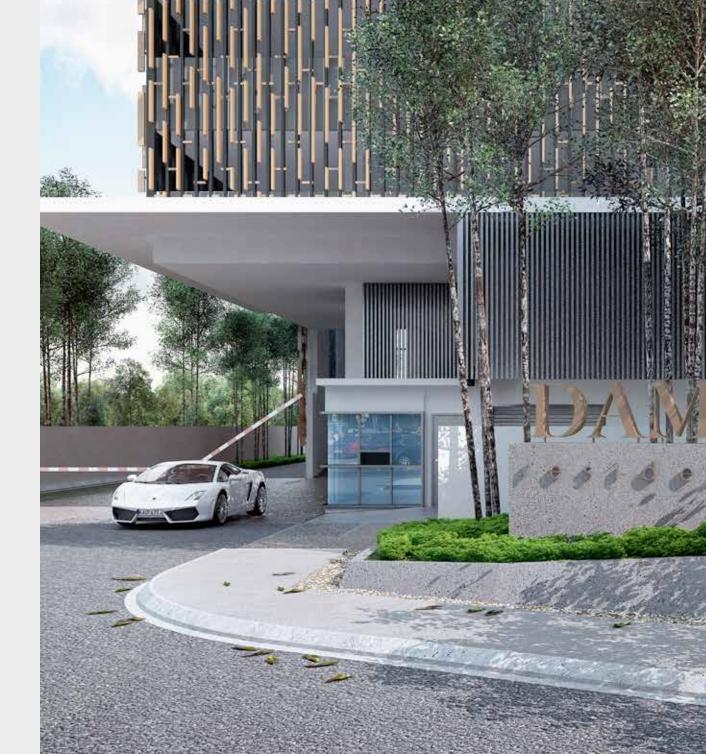

Indoor Tennis Courts at The Raintree Club

CARPARK FLOOR PLANS

P1A CARPARK

P3 CARPARK

SPECIFICATIONS

|          | Structure:                                                                                                                                              | Reinforced Concrete                                                            |                                                                                                                                                      |                  |
|----------|---------------------------------------------------------------------------------------------------------------------------------------------------------|--------------------------------------------------------------------------------|------------------------------------------------------------------------------------------------------------------------------------------------------|------------------|
|          | Walls:                                                                                                                                                  | Brick wall with Plaster / Reinforced Concrete Wall / Dry Wall                  |                                                                                                                                                      |                  |
|          | Roof:                                                                                                                                                   | Reinforced Concrete Flat Roof                                                  |                                                                                                                                                      |                  |
|          | Ceiling Finishes:                                                                                                                                       | Skim Coat Finished with Emulsion Paint and Plaster Ceiling to Selected Ceiling |                                                                                                                                                      |                  |
| $\vdash$ | Windows:                                                                                                                                                | Aluminum Frame Fixed Glass / Top Hung                                          |                                                                                                                                                      |                  |
|          | Ironmongeries:                                                                                                                                          | Quality Locksets                                                               |                                                                                                                                                      |                  |
|          | Doors                                                                                                                                                   | Main Entrance<br>Bedroom / Bathroom<br>Others                                  | Timber Fire Rated Door<br>Plywood Flush Door<br>Aluminum Sliding Door<br>Folding Door                                                                |                  |
|          | Wall Finishes:                                                                                                                                          | Internal<br>Kitchen<br>Bathrooms<br>Others                                     | Skim Coat & Paint / Plaster & Paint<br>Plaster and Paint / Ceramic Tiles / Gla<br>Homogenous Tiles / Ceramic Tiles / F<br>Plaster and Paint          |                  |
|          | Floor Finishes                                                                                                                                          | Foyer, Living , Dining Bedrooms Bathroom, Balcony Kitchen, Yard Air-Con Ledge  | Homogenous Tiles / Porcelain Tiles<br>Timber Flooring<br>Homogenous Tiles / Porcelain Tiles<br>Homogenous Tiles / Ceramic Tiles / F<br>Cement Render | Porcelain Tiles  |
|          | Fitting-Outs:                                                                                                                                           | Kitchen<br>Bathroom<br>Bedrooms                                                | Kitchen Cabinet, Hood, Hob & Oven<br>Storage Water Heater<br>Built-in Wardrobe                                                                       |                  |
|          | Air-Conditioning System                                                                                                                                 | Bedrooms, Living, Dining                                                       | Air-Conditioner unit                                                                                                                                 |                  |
| $\vdash$ | Sanitary and Plumbing Fittings:                                                                                                                         |                                                                                |                                                                                                                                                      |                  |
|          | Long Bath with Mixer Hand Shower with Mixer Wash Basin with Tap Water Closet Shower Point & Shower Rose Kitchen Sink with Tap  Electrical Installation: |                                                                                | 1<br>3<br>5<br>4<br>1<br>1                                                                                                                           |                  |
|          | Power Supply                                                                                                                                            | 3 P                                                                            |                                                                                                                                                      |                  |
|          | Lighting Point Fan Point                                                                                                                                | 3                                                                              | 4                                                                                                                                                    |                  |
|          | Power Point (13A) Water Heater Point                                                                                                                    | 4                                                                              | 1<br>3                                                                                                                                               |                  |
|          | Data Point                                                                                                                                              |                                                                                | 4                                                                                                                                                    |                  |
|          | Door Bell Point<br>SMATV Point                                                                                                                          |                                                                                | 1 4                                                                                                                                                  |                  |
|          | Intercom                                                                                                                                                |                                                                                | 1                                                                                                                                                    |                  |
|          | Fibre Wall Point                                                                                                                                        |                                                                                | 1                                                                                                                                                    | Type A1, A2, A3, |