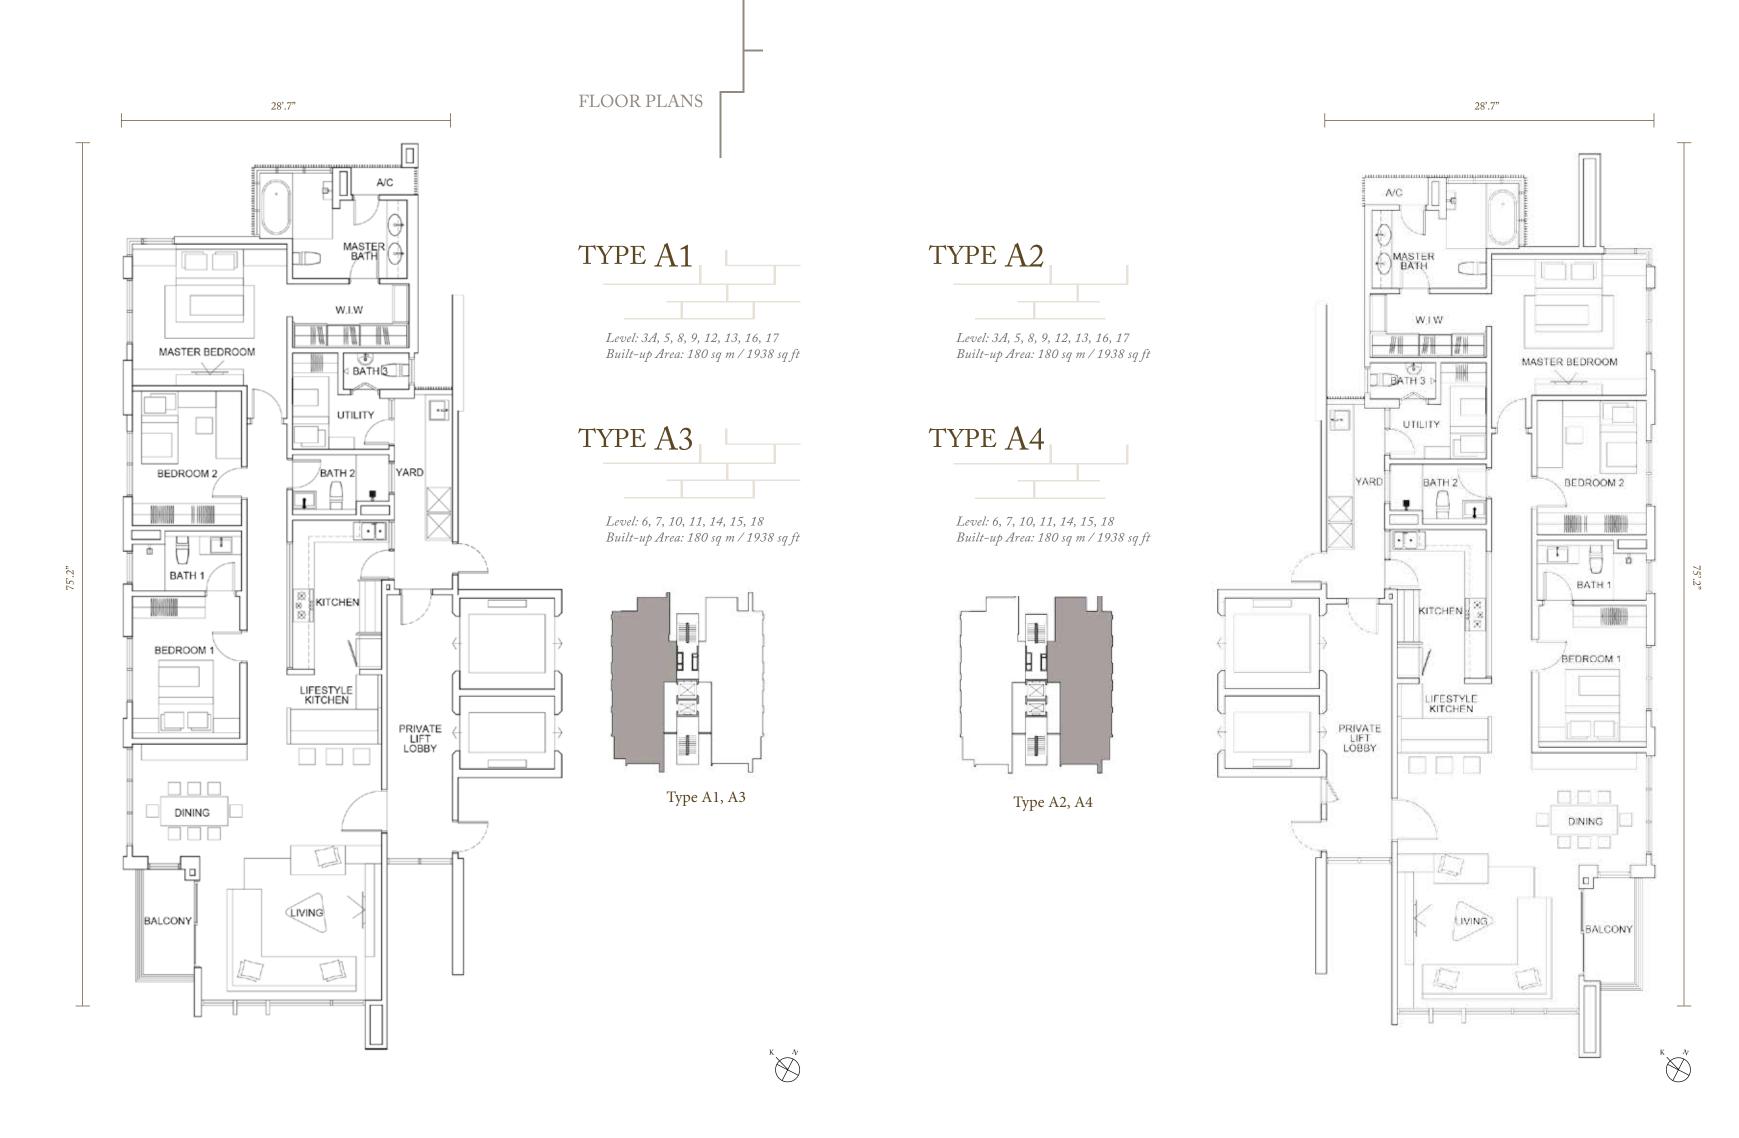

Facilities / Services : Exercise Facilities, Management Office and Security Services

| TYPE<br>west/east | BUILT-UP<br>m <sup>2</sup> /sq ft | BEDROOM(S) |
|-------------------|-----------------------------------|------------|
|                   |                                   | -          |
| A1 - west         | 180 / 1938                        | 3 + 1      |
| A2 - east         | 180 / 1938                        | 3 + 1      |
| A3 - west         | 180 / 1938                        | 3 + 1      |
| A4 - east         | 180 / 1938                        | 3 + 1      |
| В                 | 368 / 3961                        | 6 + 1      |
|                   |                                   |            |