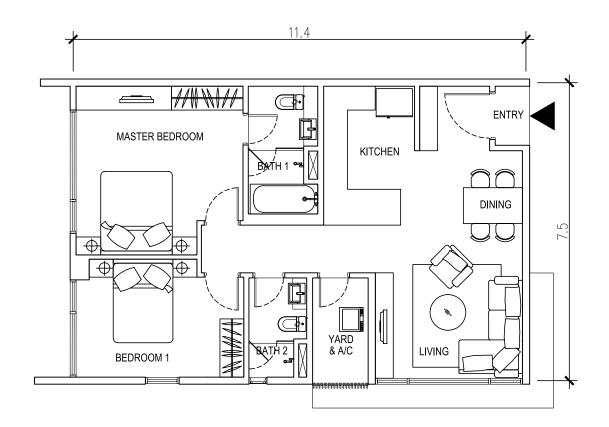

# Ohmm...

Close the door behind you and your private world emerges.

Unwind in this cosy space to bring back the harmony into your world.

Sizzle...

Transform a classic dish into a flavourful feast in this functional kitchen. Choose between a gas or electric stove to cook with.

# Shhh...

The city lights buzz outside the window as a melody of sleep infuses you to rest.

Whoosh and splosh...

A choral of running water from a rejuvenating bath or a revitalizing shower wakes you back to clarity.