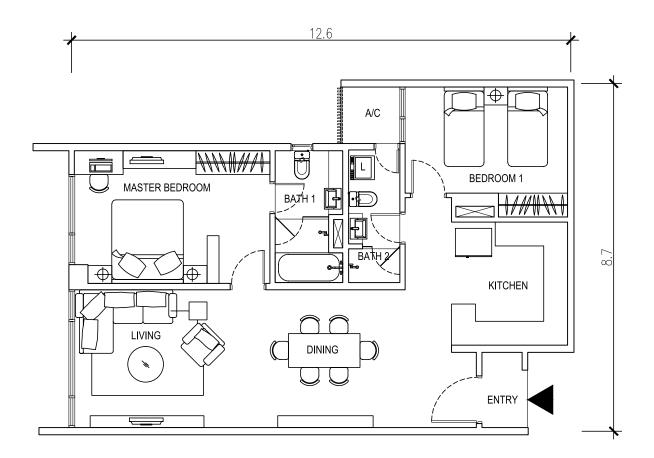

|                           |            |

Level 5 : 6 units per floor

Level 6 - 21 : 10 units per floor

Car Park : 5 Levels

**EXPECTED COMPLETION DATE** : 2016

three 28

SITE PLAN & FACILITIES PLAN
FLOOR PLANS
SPECIFICATIONS

## SITE PLAN & FACILITIES PLAN





GROUND FLOOR LEVEL 5





## TYPE A3

Level 6, 8, 12, 13A, 18 & 20 Built-up Area : 85m<sup>2</sup> / 915 sq ft





## TYPE B3

Level 6, 7, 8, 12, 13, 13A, 18, 19 & 20 Built-up Area: 97m<sup>2</sup> / 1,044 sq ft









## TYPE C3

Level 6 - 21

Built-up Area : 110m<sup>2</sup> / 1,184 sq ft





## TYPE D1

Level 6, 7, 8, 11, 12, 15, 16, 19 & 20 Built-up Area : 66m<sup>2</sup> / 710 sq ft









## TYPE E3

Level 7, 11, 15 & 19

Built-up Area : 119m² / 1,281 sq ft







## SPECIFICATIONS

| Structure               |                                                                                                                             | Reinforced Concrete Frame                                                                                                                                      |
|-------------------------|-----------------------------------------------------------------------------------------------------------------------------|------------------------------------------------