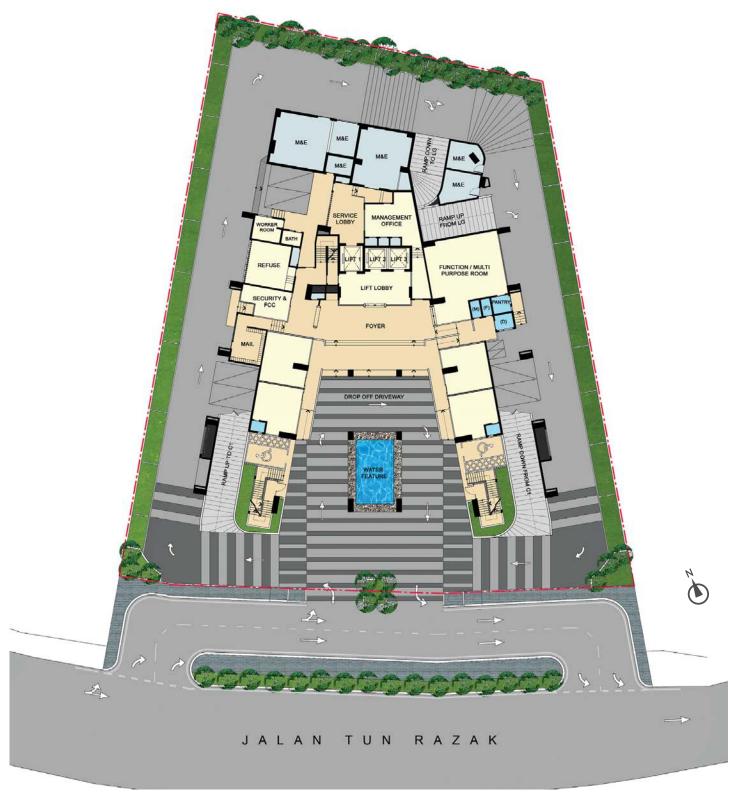

LAND AREA : 3,061 m<sup>2</sup> (0.76 acres)

TITLE : Commercial

LAND TENURE : Freehold

**DEVELOPMENT**: 1 block of 22 storey serviced apartments with 166 homes

FACILITIES: Management Office, Function / Multi-Purpose Room,
Swimming Pool & Gymnasium

Level 5 : 6 units per floor

Level 6 - 21 : 10 units per floor

Car Park : 5 Levels

**EXPECTED COMPLETION DATE** : 2016

three 28

SITE PLAN & FACILITIES PLAN
FLOOR PLANS
SPECIFICATIONS

## SITE PLAN & FACILITIES PLAN

GROUND FLOOR LEVEL 5