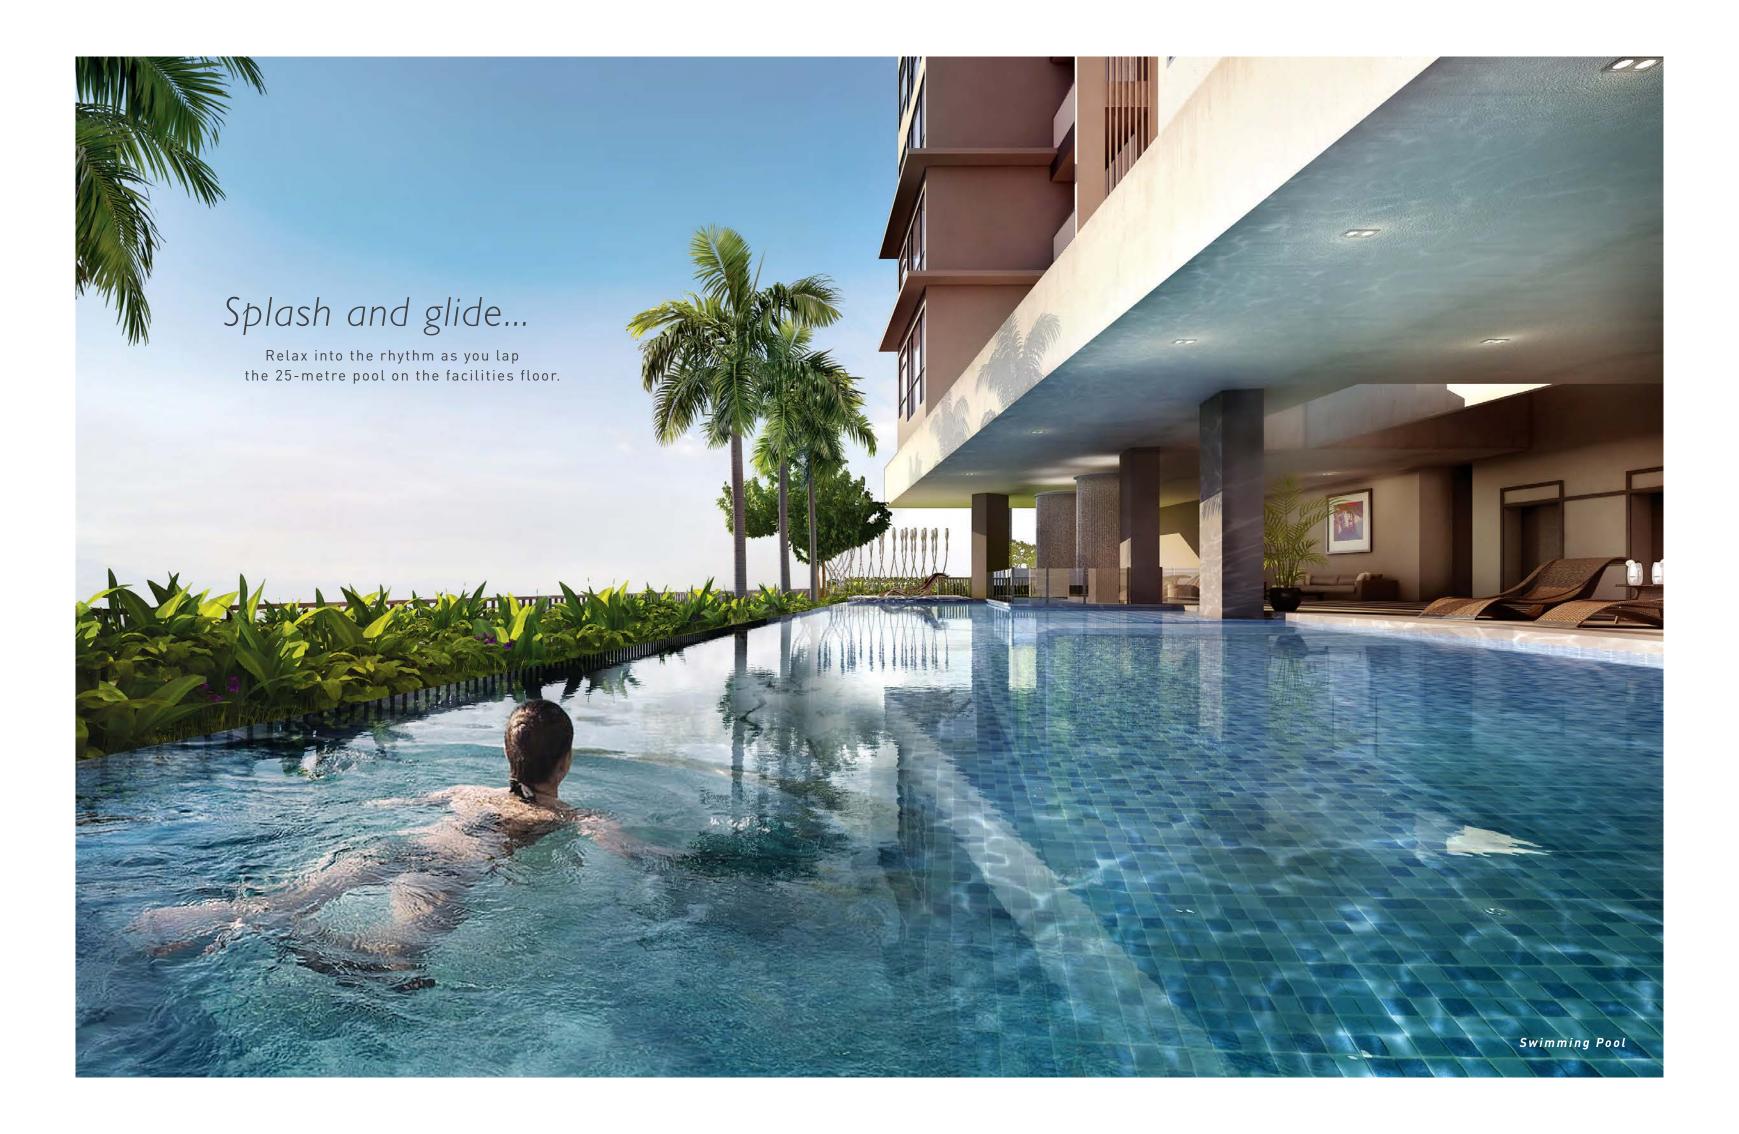

LAND AREA : 3,061 m<sup>2</sup> (0.76 acres)

TITLE : Commercial

LAND TENURE : Freehold

**DEVELOPMENT**: 1 block of 22 storey serviced apartments with 166 homes

FACILITIES: Management Office, Function / Multi-Purpose Room,
Swimming Pool & Gymnasium