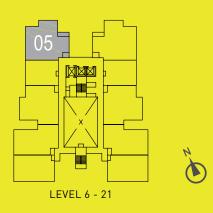

Level 5 : 6 units per floor

Level 6 - 21 : 10 units per floor

Car Park : 5 Levels

**EXPECTED COMPLETION DATE** : 2016

three 28

SITE PLAN & FACILITIES PLAN
FLOOR PLANS
SPECIFICATIONS

## SITE PLAN & FACILITIES PLAN

GROUND FLOOR LEVEL 5