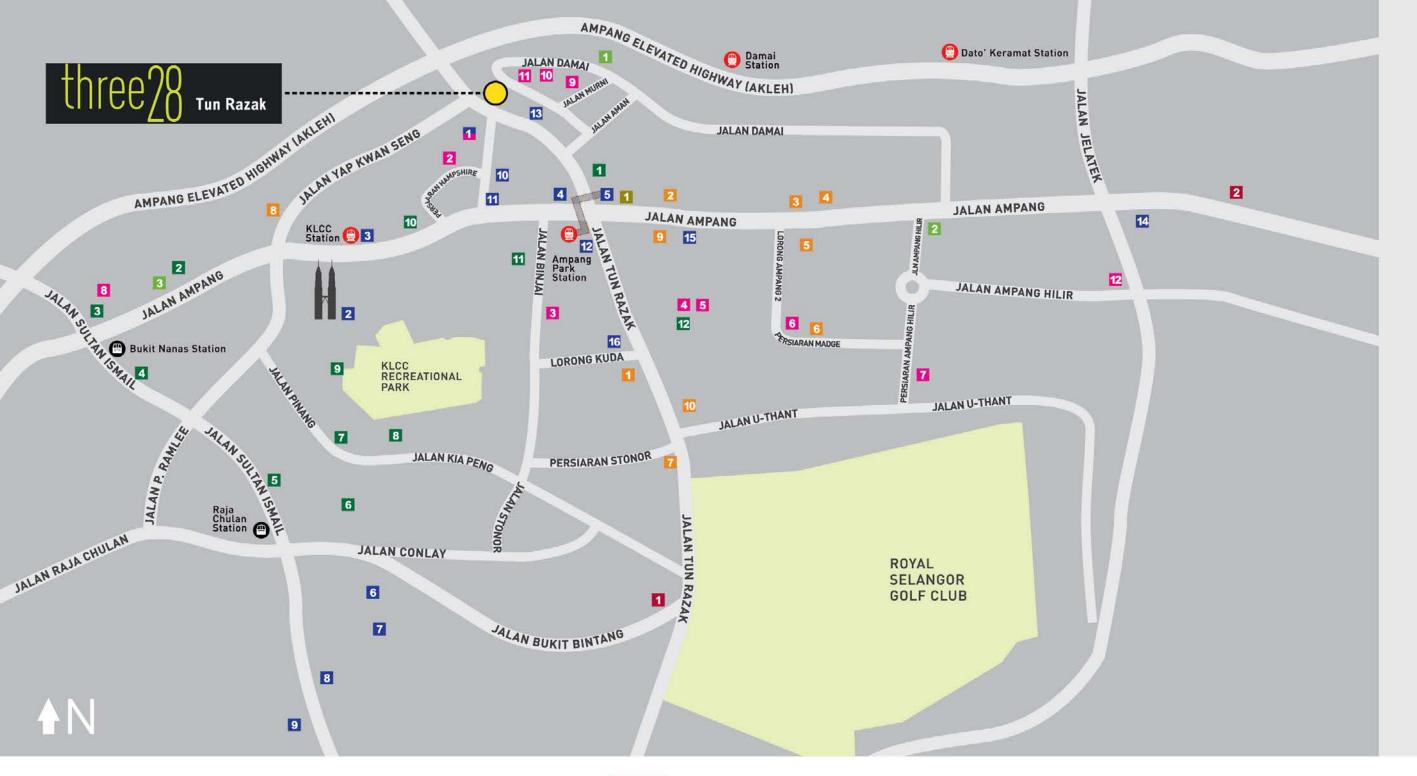

## CONVENIENCES AT YOUR DOORSTEP (Approximate Distance)

► Ampang Park LRT Station 800 m

► KLCC 1.2 km

▶ Prince Court Medical Centre 2 km

▶ Pavilion Shopping Centre 3.5 km

Monorail Station

Putra LRT Station

Pedestrian Bridge to Ampang Park LRT Station

#### TAN & TAN PROJECTS

- 1 Hampshire Place
- Hampshire Park
- Desa Kudalari
- Desa Angkasa
- 5 Desa U-Thant
- U-Thant Residence
- Fernlea Court
- Cendana
- Anjung Damai
- 10 Damai 33
- 11 Damai 15
- Seri Ampang Hilir

#### SHOPPING / OFFICES

- Hampshire Place
- 2 Suria KLCC
- 3 Avenue K
- Ampang Park
- 5 The Intermark
- 6 Pavilion
  7 Starhill Gallery
- Starhi
- 8 Lot 10 9 Sungei Wang Plaza
- 10 Megan Avenue
- 11 Bank of China
- GTower
  Trillion
- 14 Great Eastern Mall
- 15 Menara HSC
- 16 Menara Tan & Tan

#### CES HOTELS

- Doubletree Hilton
  - Hotel Maya
  - Renaissance Hotel
  - 4 Concorde
  - 5 Equatorial
  - 6 Novotel
  - Grand Hyatt
  - 8 Traders
    9 Mandarin Oriental
  - 10 Corus
  - 11 InterContinental
  - 12 MiCasa All Suite Hotel

### HIGH COMMISSION / EMBASSIES

- Singapore High Commission
- Embassy of France
- Royal Thai Embassy
- Embassy of the Kingdom of the Netherlands
- Embassy of People's Republic of China
- Embassy of Switzerland
- Embassy of Japan
- Australia High Commission
- 🔯 British High Commission
- Embassy of the United States

### SCHOOLS / INSTITUTES

- Raffles Design Institute
- Sayfol International School
- Sekolah Jenis Kebangsaan (C) Lai Meng

#### HOSPITALS

- Prince Court Medical Centre
- Gleneagles Hospital Luala Lumpur

#### POLICE STATION

Jalan Tun Razak Police Station