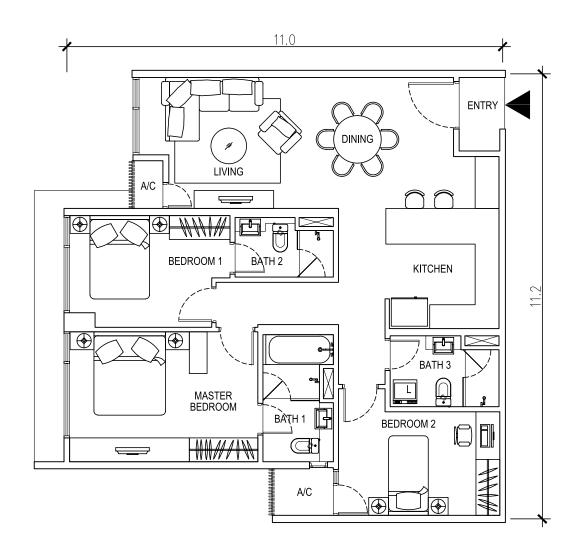

|                           |            |

Level 5 : 6 units per floor

Level 6 - 21 : 10 units per floor

Car Park : 5 Levels

**EXPECTED COMPLETION DATE** : 2016

three 28

SITE PLAN & FACILITIES PLAN
FLOOR PLANS
SPECIFICATIONS

## SITE PLAN & FACILITIES PLAN





GROUND FLOOR LEVEL 5





## TYPE A3

Level 6, 8, 12, 13A, 18 & 20 Built-up Area : 85m<sup>2</sup> / 915 sq ft





## TYPE B3

Level 6, 7, 8, 12, 13, 13A, 18, 19 & 20 Built-up Area: 97m<sup>2</sup> / 1,044 sq ft









## TYPE C3

Level 6 - 21

Built-up Area : 110m<sup>2</sup> / 1,184 sq ft





## TYPE D1

Level 6, 7, 8, 11, 12, 15, 16, 19 & 20 Built-up Area : 66m<sup>2</sup> / 710 sq ft









## TYPE E3

Level 7, 11, 15 & 19

Built-up Area : 119m² / 1,281 sq ft







## SPECIFICATIONS

| Structure               |                                                                                                                             | Reinforced Concrete Frame                                                                                                                                      |
|-------------------------|-----------------------------------------------------------------------------------------------------------------------------|----------------------------------------------------------------------------------------------------------------------------------