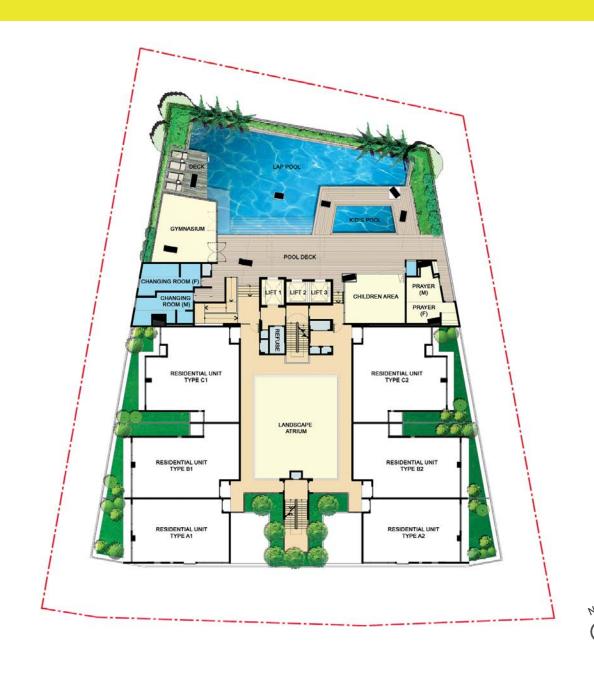

LAND AREA : 3,061 m<sup>2</sup> (0.76 acres)

TITLE : Commercial

LAND TENURE : Freehold

**DEVELOPMENT**: 1 block of 22 storey serviced apartments with 166 homes

FACILITIES: Management Office, Function / Multi-Purpose Room,
Swimming Pool & Gymnasium

Level 5 : 6 units per floor

Level 6 - 21 : 10 units per floor

Car Park : 5 Levels

**EXPECTED COMPLETION DATE** : 2016

three 28

SITE PLAN & FACILITIES PLAN
FLOOR PLANS
SPECIFICATIONS

## SITE PLAN & FACILITIES PLAN

GROUND FLOOR LEVEL 5