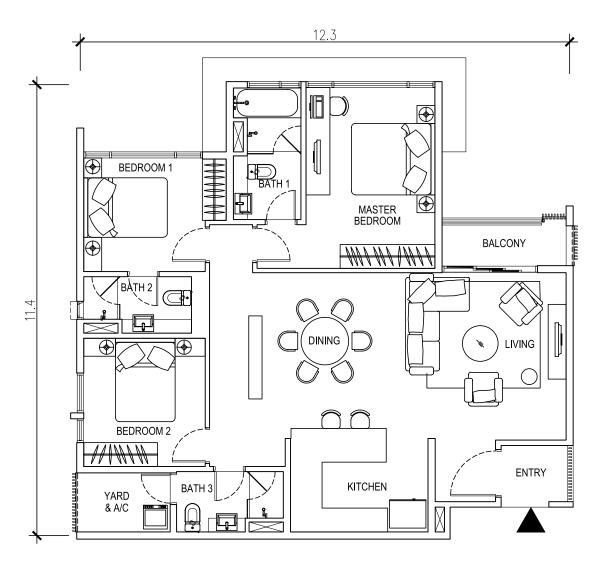

|                           |            |

Level 5 : 6 units per floor

Level 6 - 21 : 10 units per floor

Car Park : 5 Levels

**EXPECTED COMPLETION DATE** : 2016

three 28

SITE PLAN & FACILITIES PLAN
FLOOR PLANS
SPECIFICATIONS

## SITE PLAN & FACILITIES PLAN





GROUND FLOOR LEVEL 5





## TYPE A3

Level 6, 8, 12, 13A, 18 & 20 Built-up Area : 85m<sup>2</sup> / 915 sq ft





## TYPE B3

Level 6, 7, 8, 12, 13, 13A, 18, 19 & 20 Built-up Area: 97m<sup>2</sup> / 1,044 sq ft









## TYPE C3

Level 6 - 21

Built-up Area : 110m<sup>2</sup> / 1,184 sq ft





## TYPE D1

Level 6, 7, 8, 11, 12, 15, 16, 19 & 20 Built-up Area : 66m<sup>2</sup> / 710 sq ft









## TYPE E3

Level 7, 11, 15 & 19

Built-up Area : 119m² / 1,281 sq ft







## SPECIFICATIONS

| Structure               |                                                                                                                             | Reinforced Concrete Frame                                                                                                                                      |
|-------------------------|-----------------------------------------------------------------------------------------------------------------------------|----------------------------------------------------------------------------------------------------------------------------------------------------------------|
| Wall                    |