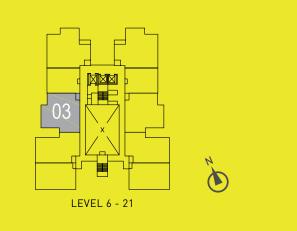

Level 5 : 6 units per floor

Level 6 - 21 : 10 units per floor

Car Park : 5 Levels

**EXPECTED COMPLETION DATE** : 2016

three 28

SITE PLAN & FACILITIES PLAN
FLOOR PLANS
SPECIFICATIONS

## SITE PLAN & FACILITIES PLAN

GROUND FLOOR LEVEL 5