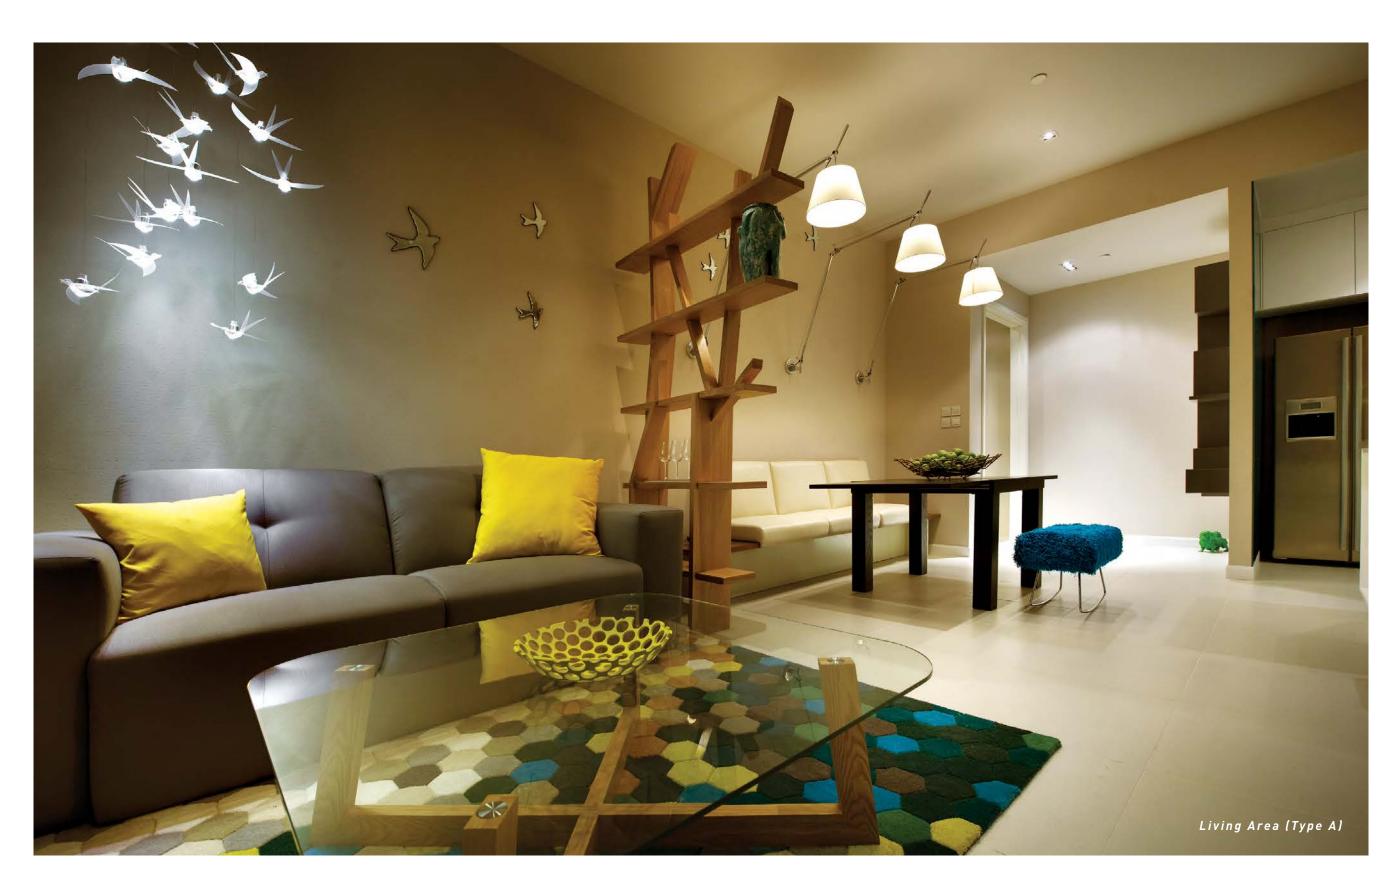

# Ohmm...

Close the door behind you and your private world emerges.

Unwind in this cosy space to bring back the harmony into your world.

Sizzle...

Transform a classic dish into a flavourful feast in this functional kitchen. Choose between a gas or electric stove to cook with.