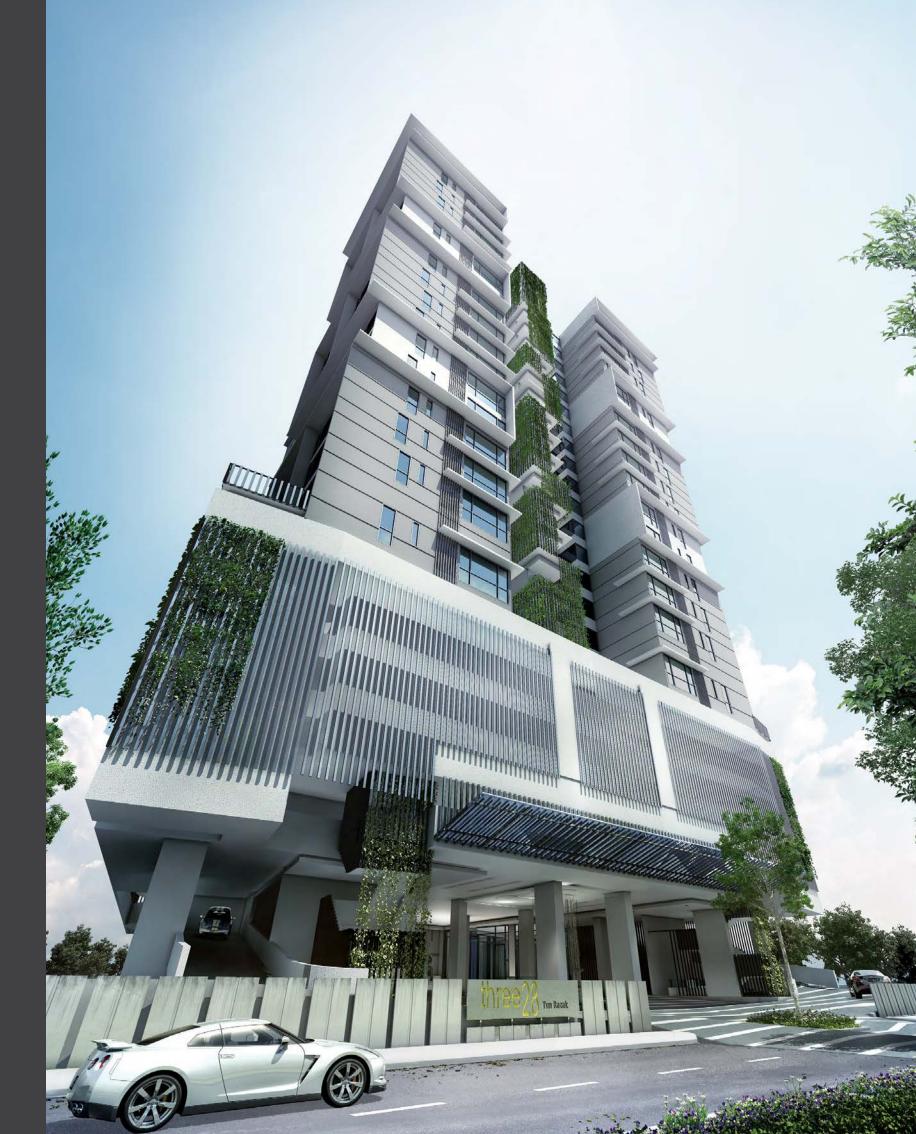

three 28 Tun Razak

Three28 Tun Razak offers 166 homes amidst the tempo of the city. Retreat into your private quarters knowing the city is right at your doorstep.

LAND AREA : 3,061 m<sup>2</sup> (0.76 acres)

TITLE : Commercial

LAND TENURE : Freehold

**DEVELOPMENT**: 1 block of 22 storey serviced apartments with 166 homes

FACILITIES: Management Office, Function / Multi-Purpose Room,
Swimming Pool & Gymnasium