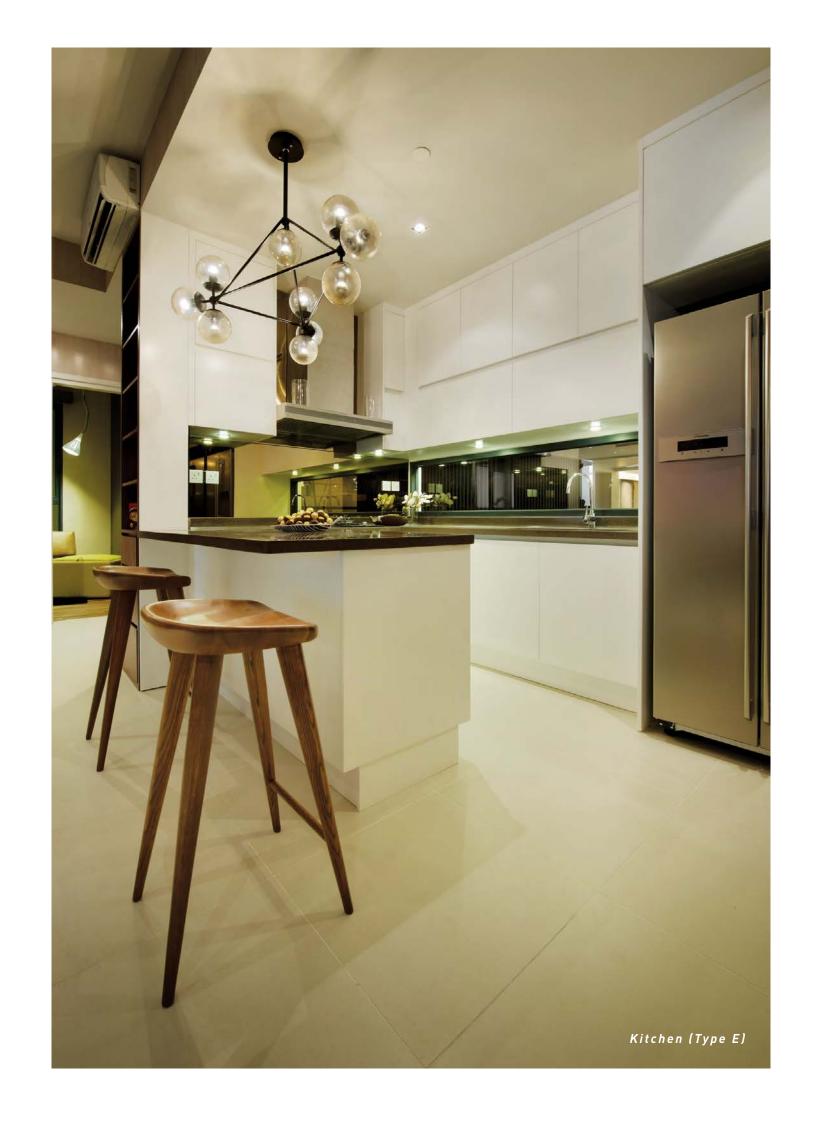

# Ohmm...

Close the door behind you and your private world emerges.

Unwind in this cosy space to bring back the harmony into your world.

Sizzle...

Transform a classic dish into a flavourful feast in this functional kitchen. Choose between a gas or electric stove to cook with.