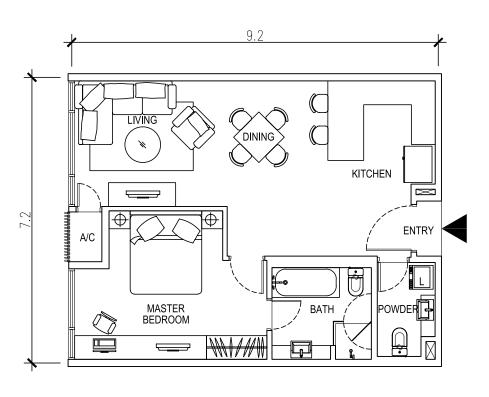

## TYPE D1

Level 6, 7, 8, 11, 12, 15, 16, 19 & 20 Built-up Area : 66m<sup>2</sup> / 710 sq ft