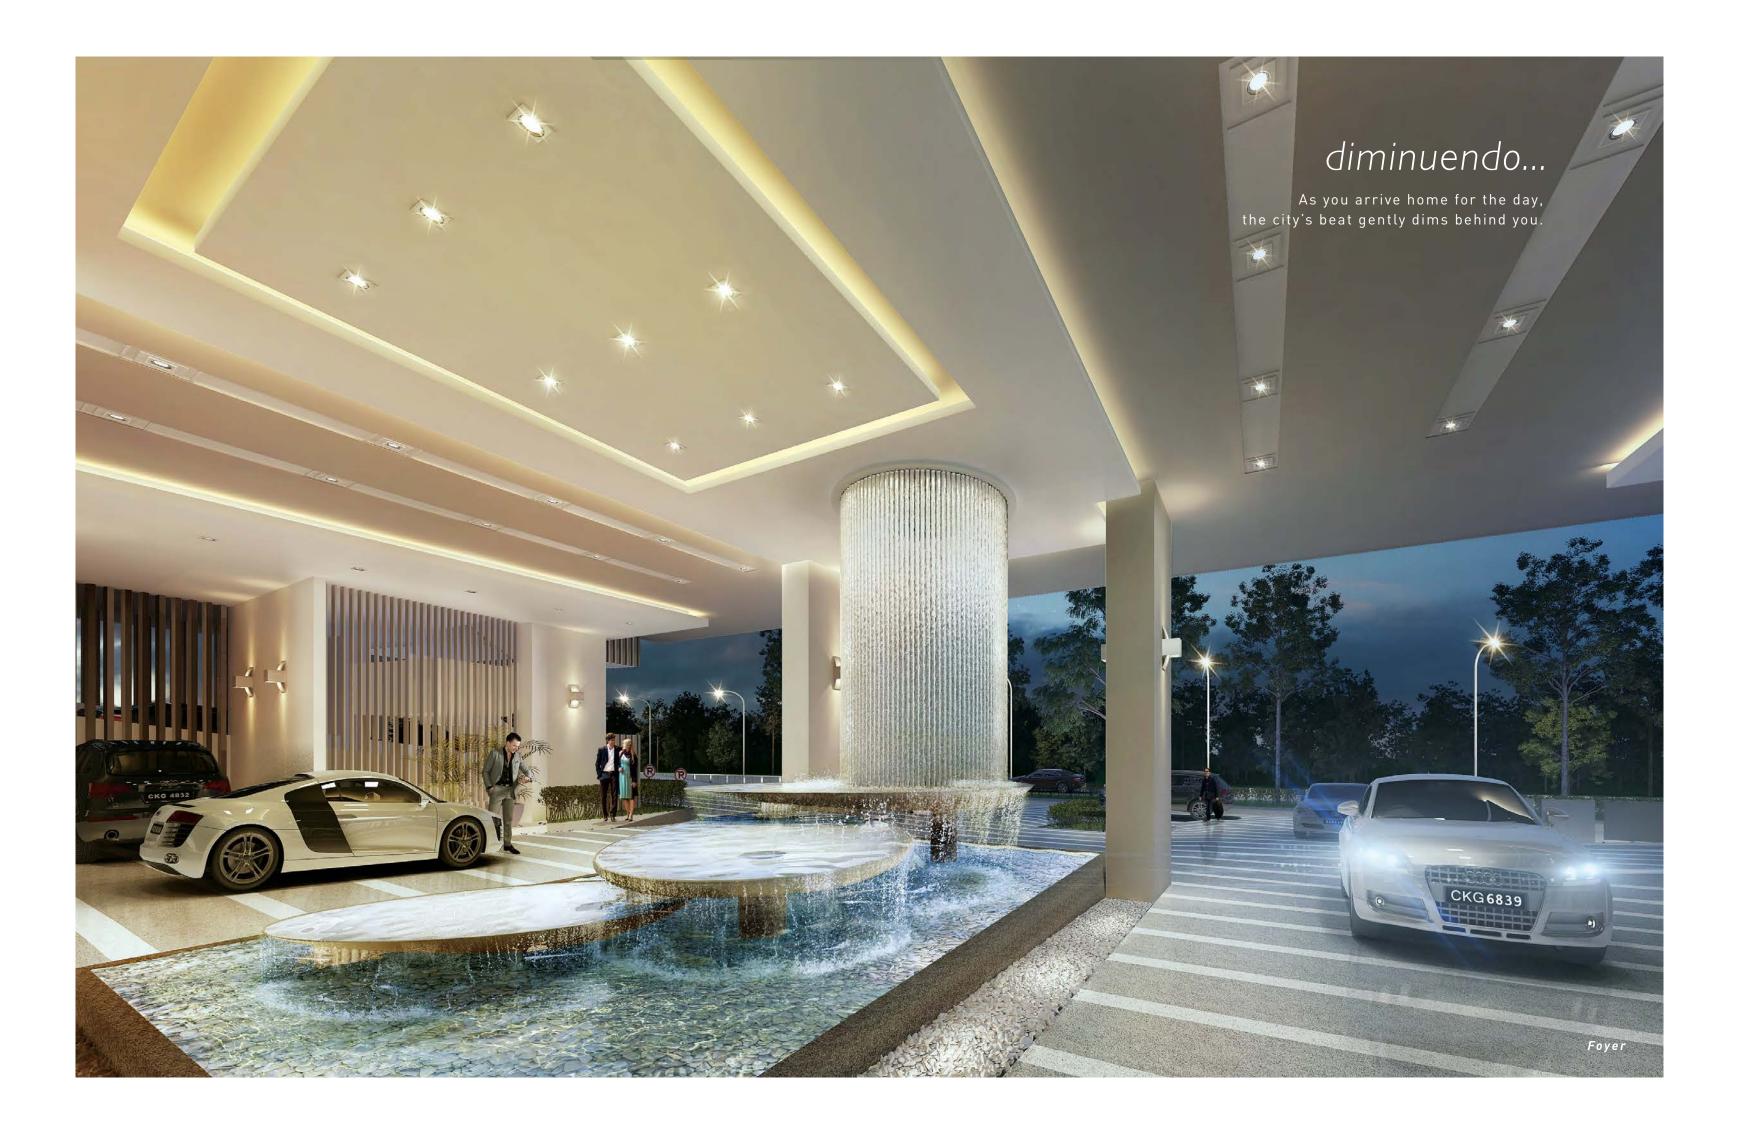

# Ohmm...

Close the door behind you and your private world emerges.

Unwind in this cosy space to bring back the harmony into your world.

Sizzle...

Transform a classic dish into a flavourful feast in this functional kitchen. Choose between a gas or electric stove to cook with.

# Shhh...

The city lights buzz outside the window as a melody of sleep infuses you to rest.

Whoosh and splosh...

A choral of running water from a rejuvenating bath or a revitalizing shower wakes you back to clarity.