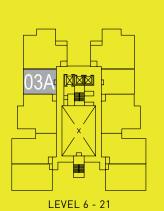

Level 5 : 6 units per floor

Level 6 - 21 : 10 units per floor

Car Park : 5 Levels

**EXPECTED COMPLETION DATE** : 2016

three 28

SITE PLAN & FACILITIES PLAN
FLOOR PLANS
SPECIFICATIONS

## SITE PLAN & FACILITIES PLAN

GROUND FLOOR LEVEL 5